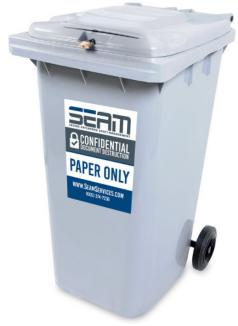

## **SEAM DOCUMENT DESTRUCTION CART**

SEAM's Document Destruction Cart ensures a strict chain of custody for confidential paper and documents prior to shredding.

All of SEAM's Security Carts and Bins are lockable and tamper evident. They may be provided in advance of destruction services to collect documents or special materials at your location, or they may be filled during an onsite pickup or shredding service.

## **SPECIFICATIONS:**

| SEAM DOCUMENT DESTRUCTION CART |        |          |          |
|--------------------------------|--------|----------|----------|
| Dimensions (WxDxH)             | Weight | Capacity | Max Load |
| 22.5"x28.25"x41.5"             | 32 lbs | 64 gal   | 200 lbs  |
| 26.5"x33.5"x45.5"              | 48 lbs | 96 gal   | 300 lbs  |

## **FEATURES**:

- Sturdy HDPE plastic construction
- 10" Silent running, non-marking wheels
- · Attractive design suitable for offices and institutions
- · One key solution locking mechanism