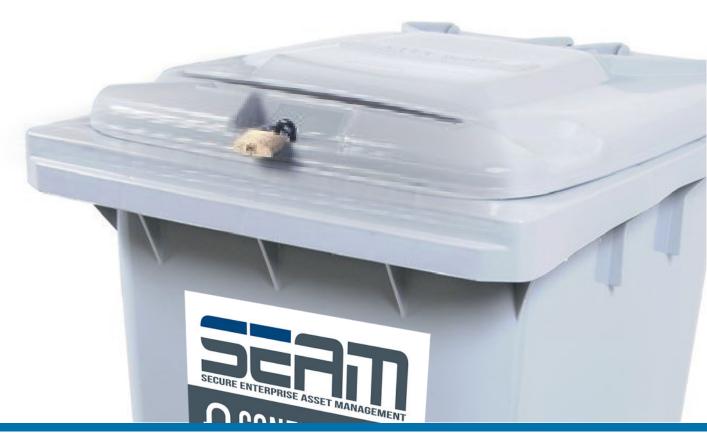

## **SEAM DOCUMENT DESTRUCTION CART**

SEAM's Document Destruction Cart ensures a strict chain of custody for confidential paper and documents prior to shredding.

All of SEAM's Security Carts and Bins are lockable and tamper evident. They may be provided in advance of destruction services to collect documents or special materials at your location, or they may be filled during an onsite pickup or shredding service.

## **FEATURES**:

- Sturdy HDPE plastic construction
- 10" Silent running, non-marking wheels
- · Attractive design suitable for offices and institutions
- · One key solution locking mechanism